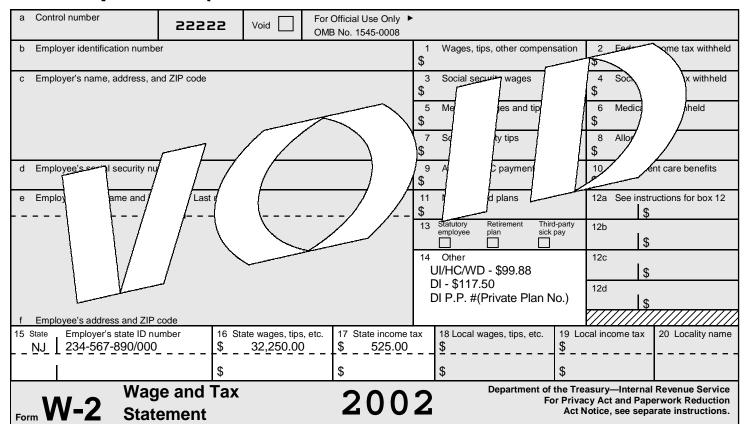

Enter the total of State wages, salaries, tips, etc. from all employment both inside and outside New Jersey. Be sure to take the figure(s) from the "State wages" box on your W-2(s). See sample W-2 on page 19. All W-2(s) must be enclosed

Line 13 - Wages, Salaries, Tips, etc. - continued

with your tax return. **Do not** staple W-2(s) to your return.

**Note:** The "State wages" figure on W-2(s) you received from employment outside New Jersey may need to be adjusted to reflect New Jersey tax law.

# Sample W-2 (This form is for illustration only and is not reproducible.)

Line 13 - Wages, Salaries, Tips, etc. - continued

- 1. The expenses for which you are reimbursed are job-related expenses;
- 2. You are required to and do account for these expenses to your employer; and
- 3. You are reimbursed by your employer in the exact amount of the allowable expenses.

If the commuter transportation benefits you received exceed the maximum excludable amount, the excess amount is taxable and is included in your gross income. Your W-2 form will show both the taxable and nontaxable benefit amounts. The taxable benefits are included in the "State wages" figure on your W-2, while the nontaxable benefits are not.

If such payments are included in the State wage figure on your W-2, you must file Form NJ-2440 with your New Jersey return to exclude them.

# Line 25 - New Jersey Income Tax Withheld

Enter on Line 25 the total New Jersey income tax withheld, as shown on your W-2 statement(s). The W-2 must indicate the amount of New Jersey tax withheld and the "State" box must indicate that the tax withheld was New Jersey income tax. See sample W-2 on page 19. Enclose the state copy of each W-2.

Do not include on Line 25 amounts withheld as New Jersey unemployment insurance/health care subsidy fund/workforce development partnership fund contributions (shown on the W-2 as UI/HC/WD, if combined, or UI, HC, and WD if stated separately) or New Jersey disability insurance contributions (may be shown as DI). These are **not** New Jersey income tax withholdings and may not be used as credits on Line 25.

For 2002, the maximum employee contribution for UI/HC/WD was \$99.88 and the

maximum employee contribution for DI was \$117.50. You cannot use Form NJ-1040EZ if you had two or more employers and you wish to claim a credit for excess UI/HC/WD or DI contributions withheld.