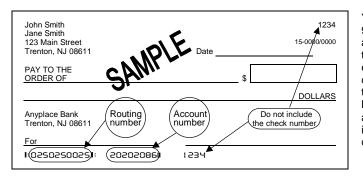

You will need your bank's 9-digit routing number and your account number to make a payment by e-check. Do not enter the check number as part of the account number. Note: The routing and account numbers may be in different places on your check.

Enter the total of State wages, salaries, tips, etc. from all employment both inside and outside New Jersey. Be sure to take the figure(s) from the "State wages" box on your W-2(s). See sample W-2 on page 19. All W-2(s) must be enclosed